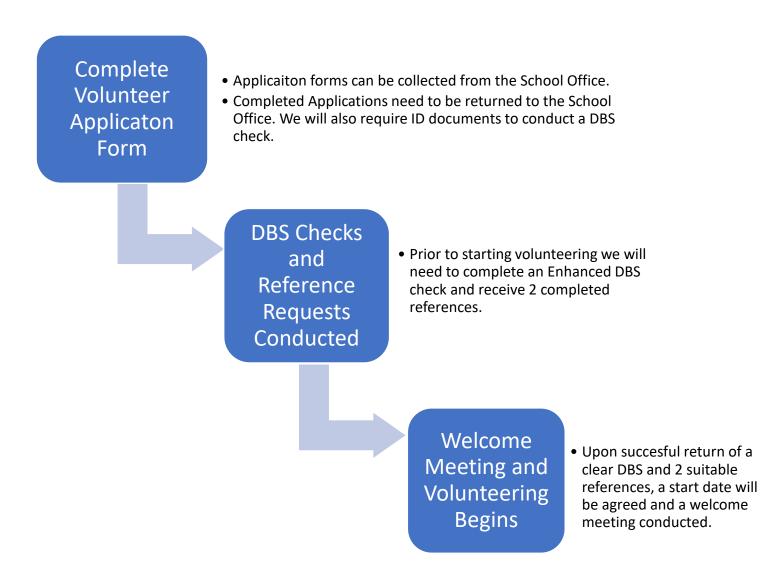

## **Volunteer Process Flowchart**

We welcome volunteers at Bierton CE Combined School. We acknowledge that each individual brings to the school a different perspective and a differing amount of experience in working with children.

In order to safeguard the children, volunteers will be asked to provide **two character references** prior to starting work, one of which should be from a professional person (eg. your current employer, a teacher or GP). An **identity check** will also be carried out before the volunteer starts work here. **DBS** clearance will be obtained before volunteers start. They will be given guidance by school staff on the schools Safeguarding procedures prior to volunteering commencing.